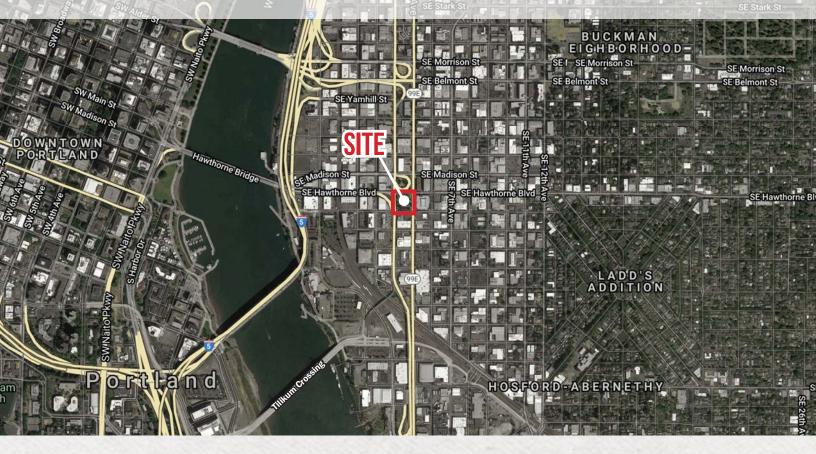

#### LOCATION

1525 SE Grand Avenue, Portland Oregon

#### HIGHLIGHTS

- Located between SE Grand Ave and MLK Jr Blvd at the base of the Hawthorne Bridge
- Great visibility and access from Grand Ave and MLK Jr Blvd
- Off-street parking available for customers
- Drive-thru opportunity