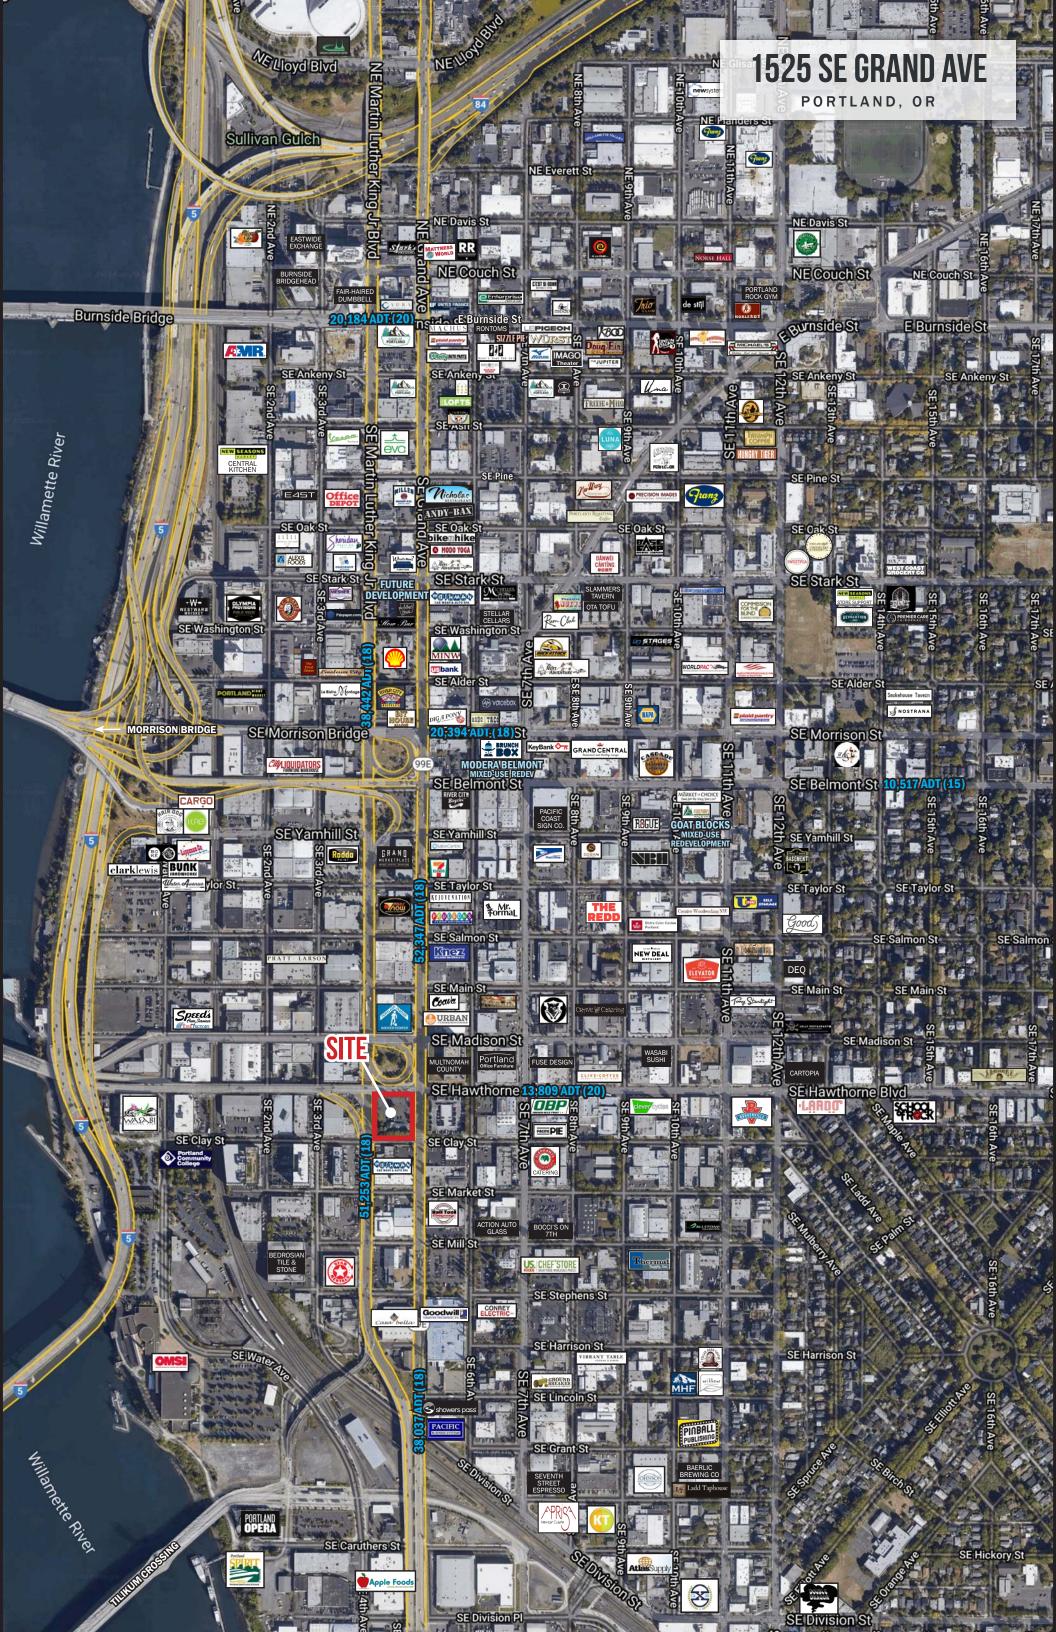

#### LOCATION

1525 SE Grand Avenue, Portland Oregon

#### TRAFFIC COUNTS

SE Grand Ave - 42,042 ADT ('18) SE MLK Jr Blvd - 51,253 ADT ('18) SE Hawthorne Blvd - 13,809 ADT ('20)

#### HIGHLIGHTS

- Located between SE Grand Ave and MLK Jr Blvd at the base of the Hawthorne Bridge
- Great visibility and access from Grand Ave and MLK Jr Blvd
- Off-street parking available for customers
- Drive-thru opportunity