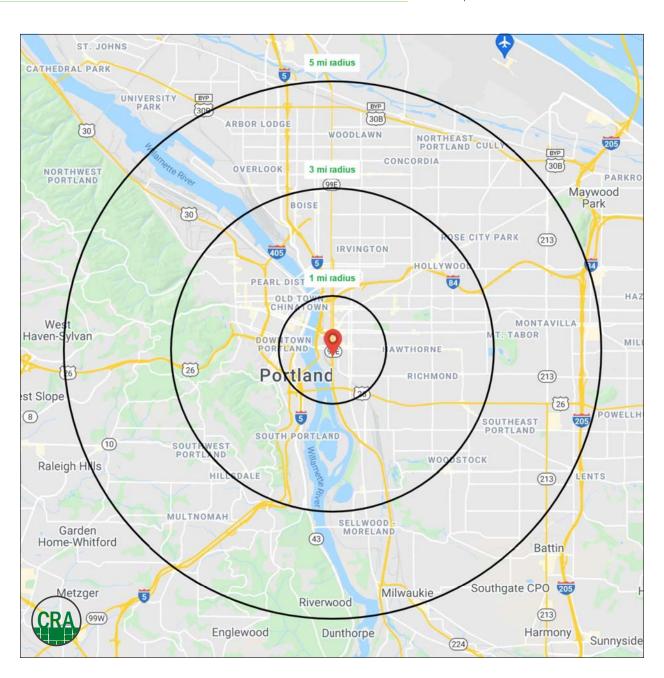

#### **DEMOGRAPHIC SUMMARY**

PORTLAND, OR

| Source: Regis - SitesUSA (2021) | 1 MILE    | 3 MILE    | 5 MILE    |
|---------------------------------|-----------|-----------|-----------|
| Estimated Population 2021       | 21,913    | 219,070   | 469,870   |
| Projected Population 2026       | 23,949    | 234,950   | 489,800   |
| Average HH Income               | \$84,637  | \$109,984 | \$108,440 |
| Median Home Value               | \$562,810 | \$594,945 | \$517,379 |
| Median Age                      | 35.2      | 37.3      | 37.9      |
| Daytime Demographics 16+        | 83,709    | 303,535   | 471,621   |

**21,913**Estimated 2021 Population

1 MILE RADIUS

**83,709**Daytime Demographics 16+

1 MILE RADIUS