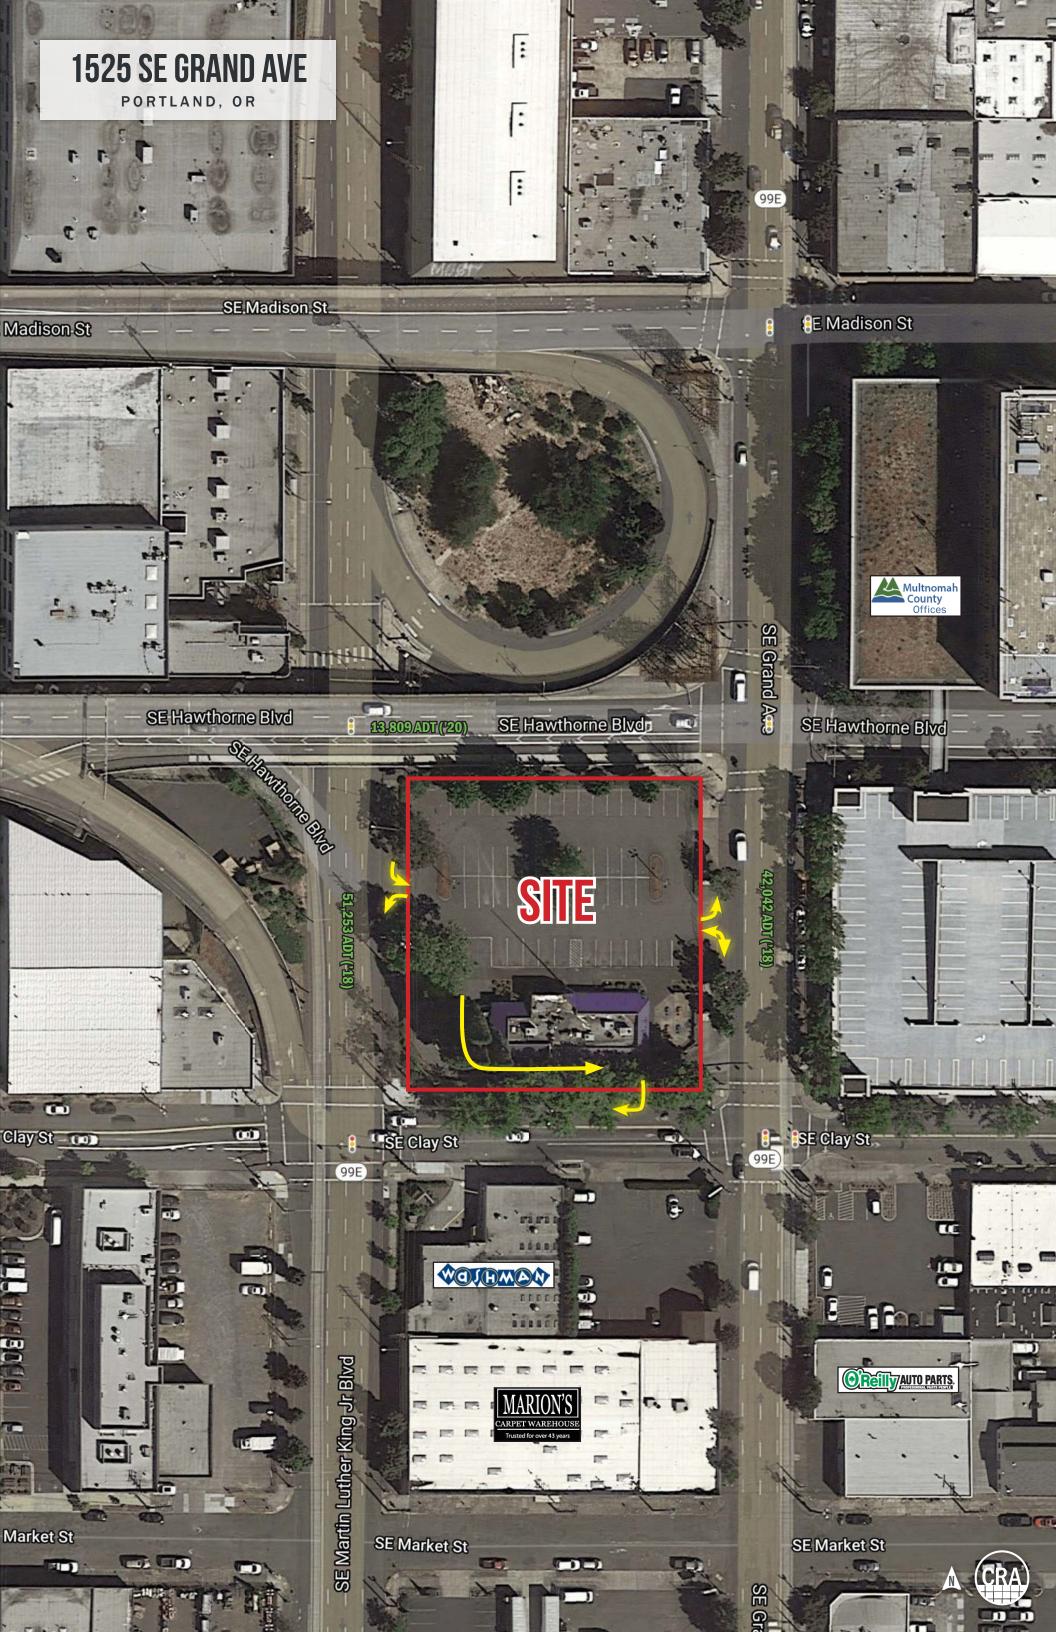

#### LOCATION

1525 SE Grand Avenue, Portland Oregon

#### **AVAILABLE SPACE**

3,602 SF building with drive-thru

#### TRAFFIC COUNTS

SE Grand Ave - 42,042 ADT ('18) SE MLK Jr Blvd - 51,253 ADT ('18) SE Hawthorne Blvd - 13,809 ADT ('20)

#### HIGHLIGHTS

- Located between SE Grand Ave and MLK Jr Blvd at the base of the Hawthorne Bridge
- Great visibility and access from Grand Ave and MLK Jr Blvd
- Off-street parking available for customers
- Drive-thru opportunity